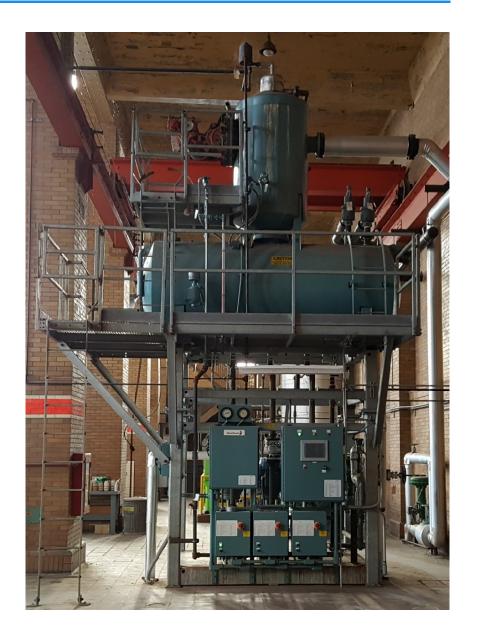

## Model: Cleaver Brooks TrayMaster/Dearator

### **DEAERATOR**

**Manufacturer: CLEAVER BROOKS** 

Model: TMP-45-900

Year: 2013

Pressure: 50 PSI Type: TrayMaster

#### **CONNECTIONS**

Steam Inlet: 8" Water Inlet: 3"

Drain: 2"

High Temp. Return: 2" Chemical Feed: 1/2"

#### **DIMENSIONS**

Tank Size: 140" x 52" x 60" Tank Weight: 4,700 LB

Column Size: 53" x 40" x 100" Column Weight: 2,500 LB

Stand Size: 103" x 82" x 120"

Stand Weight: 9,200 LB

#### **PUMPS**

Manufacturer: Goulds Pumps

Model: 10SV11GK4F66NX

Capacity: 50 GPM

TDH: 438' NPSHR: 4' FNPT: 2"

## **ADDITIONAL INFORMATION**

- Individual Pump Disconnect Switches
- Allen Bradley PLC
- Panel Mounted Gauges
- 10" Touch Screen