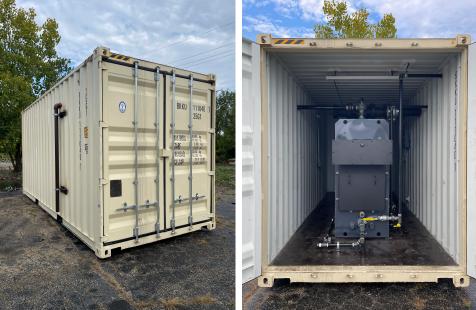

## TRAILER DIMENSIONS

L x W x H: 238.5"x 96"x114" Shipping Weight: MAX GROSS 67,000LBS