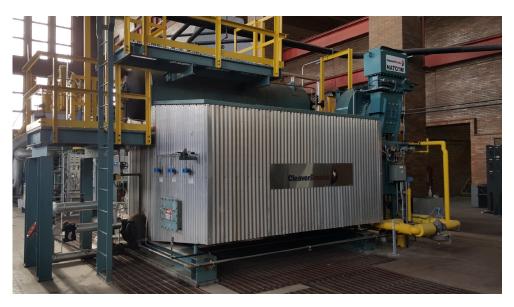

## Model: 20,000 LBS/HR Cleaver Brooks/Nebraska Watertube Boiler

**BOILER** 

**Manufacturer: CLEAVER BROOKS** 

Model: NB-100D-35

Year: 2013 Type: Steam Capacity: 600 HP Pressure: 250 PSI **Burner: Low NOx NG** 

### **ADDITIONAL INFORMATION**

**D-Type Industrial Watertube** - Remote Control Cabinet

- Stack Economizer

- Ladders + Platform

#### **DIMENSIONS**

Boiler Dimensions: 180" x 130" x 164" Boiler Shipping Weight (Dry): 31,500 LB