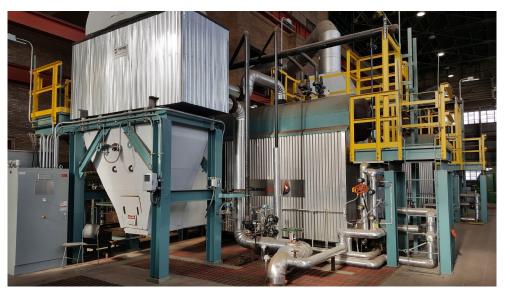

## Model: 20,000 LBS/HR Cleaver Brooks/Nebraska Watertube Boiler

**BOILER** 

**Manufacturer: CLEAVER BROOKS** 

Model: NB-100D-35

Year: 2013 Type: Steam Capacity: 600 HP Pressure: 250 PSI **Burner: Low NOx NG** 

### **ADDITIONAL INFORMATION**

**D-Type Industrial Watertube** - Remote Control Cabinet

- Stack Economizer

- Ladders + Platform

#### **DIMENSIONS**

Boiler Dimensions: 180" x 130" x 164" Boiler Shipping Weight (Dry): 31,500 LB