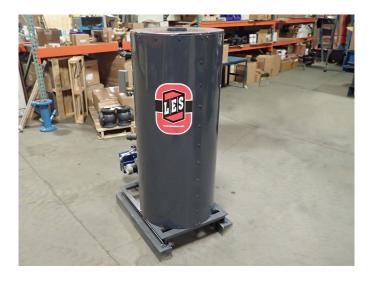

## 7.5 HP - 25 HP LES Hydronic Boilers - New in Stock

- High Pressure Performance 60 PSI
- Compact size, fits through existing Doorways, Hallways, Elevators, ect.
- ASME Code Compliant Section IV of ASME
- Forced-Draft Burners, 83% efficiency rate delivering cost savings and environmental benefits
- Low-Stress Engineering, Ensures longevity and reliability