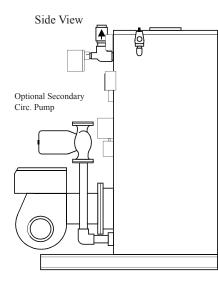

## 7.5 HP - 25 HP LES Hydronic Boilers - New in Stock

- High Pressure Performance 60 PSI
- Compact size, fits through existing Doorways, Hallways, Elevators, ect.
- ASME Code Compliant Section IV of ASME
- Forced-Draft Burners, 83% efficiency rate delivering cost savings and environmental benefits
- Low-Stress Engineering, Ensures longevity and reliability

Have questions or need help specifying this equipment? Email: ksummers@becequipment.com Need help with getting parts for your equipment? Email: jhauge@becequipment.com Need technical support or service for your equipment? Email: dschmitt@becequipment.com







DIMENSIONS (LXWXH) 7.5HP: 48" x 22" x 53" 25HP: 51" x 25"x 64"