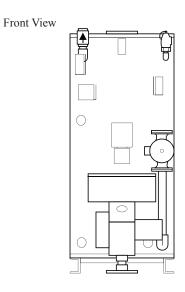

## 7.5 HP - 25 HP LES Hydronic Boilers - New in Stock

- High Pressure Performance 60 PSI
- Compact size, fits through existing Doorways, Hallways, Elevators, ect.
- ASME Code Compliant Section IV of ASME
- Forced-Draft Burners, 83% efficiency rate delivering cost savings and environmental benefits
- Low-Stress Engineering, Ensures longevity and reliability

Have questions or need help specifying this equipment? Email: ksummers@becequipment.com Need help with getting parts for your equipment? Email: jhauge@becequipment.com Need technical support or service for your equipment? Email: dschmitt@becequipment.com







DIMENSIONS (LXWXH) 7.5HP: 48" x 22" x 53" 25HP: 51" x 25"x 64"