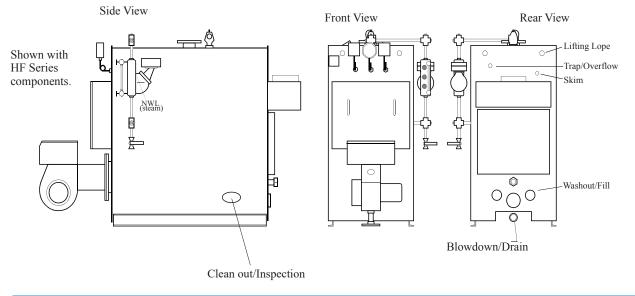

DIMENSIONS (LxWxH)

| 20HP: 76"x 40"x 72"  | 60HP: 121"x 46"x 79"  |
|----------------------|-----------------------|
| 25HP: 76"x 40"x 72"  | 70HP: 123"x 46"x 86"  |
| 30HP: 86"x 40"x 72"  | 80HP: 128"x 46"x 86"  |
| 40HP: 96"x 40"x 72"  | 90HP: 138"x 46"x 86"  |
| 50HP: 112"x 46"x 79" | 105HP: 154"x 46"x 86" |
|                      |                       |