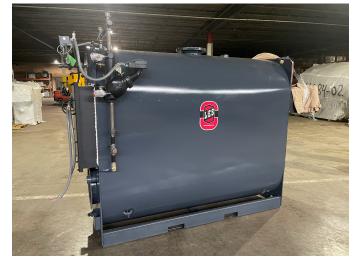

## 20 HP - 105 HP LES Boilers - New in Stock

- Dual Functionality; Low Pressure Steam 15 PSI or Hot Water 30 PSI
- Compact Design Space Saver
- ASME Code Compliant Section IV of ASME
- Designed to minimize emissions, enabling you to reduce carbon footprint
- Components ensure minimal downtime, translating into increased productivity for your business