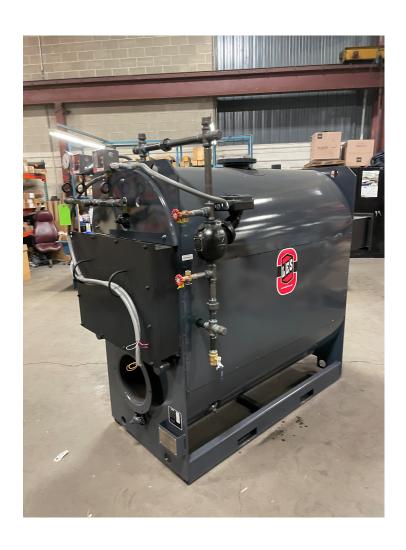

## Model: 60 HP LES/Low Pressure Scotch Box Boiler

**BOILER** 

Manufacturer: LES Model: HF-60-X Year: 2023

Type: LOW PRESSURE BOILER

Capacity: 60 HP Pressure: 15/30 PSI

**CONNECTIONS** 

Steam Inlet: 6" Feedwater: 4"

Bottom Blowdown: 1-1/2"
Continuous Blowdown: 1"

**EMMISIONS** 

NOx: N/A S02: N/A CO: N/A PM: N/A **ELECTRICAL** 

115V/1PH/60HZ

**FUEL CONSUMPTION** 

Gas: 2410 CFH Oil: 17.2 GPH

**ADDITIONAL INFORMATION** 

**DIMENSIONS** 

L x W x H: 93.63" x 42.10" x 72" Shipping Weight: 3450 LBS Operating Weight: 6102 LBS