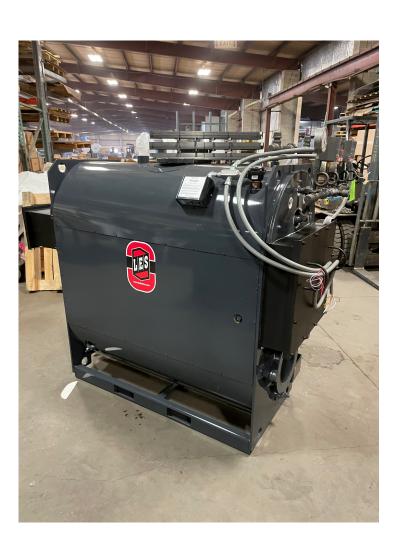

## Model: 40 HP LES/Low Pressure Scotch Box Boiler

**BOILER** 

Manufacturer: LES Model: HF-40-X Year: 2023

Type: LOW PRESSURE BOILER

Capacity: 40 HP Pressure: 15/30 PSI

**CONNECTIONS** 

Steam Inlet: 4" Feedwater: 2"

Bottom Blowdown: 1-1/2"
Continuous Blowdown: 1"

**EMMISIONS** 

NOx: N/A S02: N/A CO: N/A PM: N/A **ELECTRICAL** 

115V/1PH/60HZ

**FUEL CONSUMPTION** 

Gas: 1610 CFH Oil: 11.5 GPH

**ADDITIONAL INFORMATION** 

**DIMENSIONS** 

L x W x H: 79.37" x 28" x 68.87" Shipping Weight: 2075 LBS Operating Weight: 3542 LBS