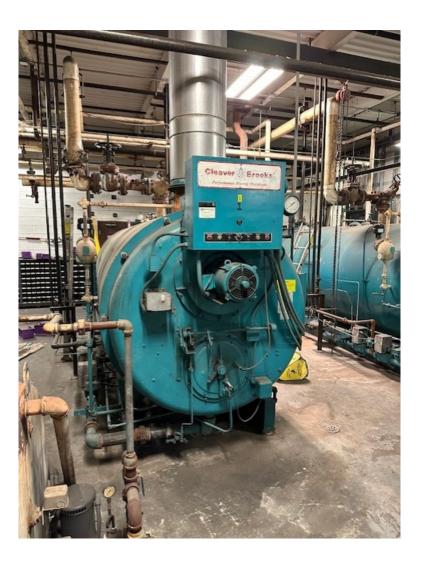

# Model: 200HP Cleaver Brooks/CB-Firetube

## **BOILER**

Manufacturer: CLEAVER BROOKS

Model: CB-700-200-200

Year: 1998 Type: Steam Capacity: 200 HP Pressure: 200 PSI