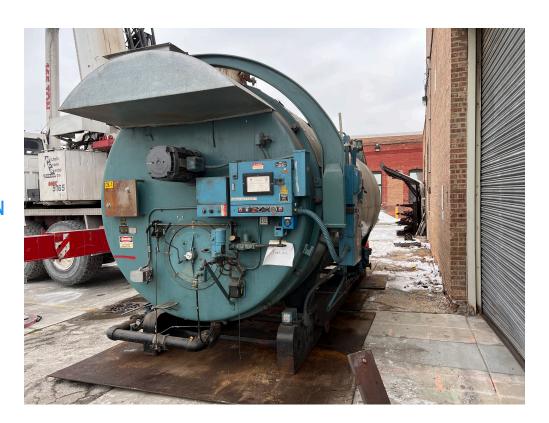

# Model: 600HP Cleaver Brooks/Scotch Marine Boiler

### **BOILER**

Manufacturer: CLEAVER BROOKS

Model: CB-200-600-200

Year: 1973 Type: Steam Capacity: 600 HP Pressure: 200 PSI Burner: Low NOx NG

#### **ADDITIONAL INFORMATION**

**Scotch Marine Boiler** 