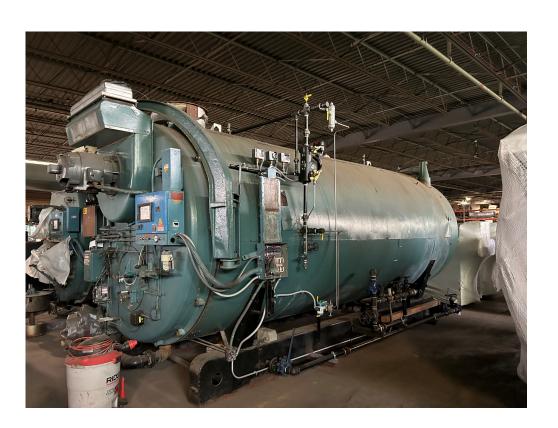

# Model: 600HP Cleaver Brooks/Scotch Marine Boiler

### **BOILER**

Manufacturer: CLEAVER BROOKS

Model: CB-200-600-200

Year: 1967 Type: Steam Capacity: 600 HP Pressure: 200 PSI Burner: Low NOx NG

## **CONNECTIONS**

Steam Inlet: 8"
Natural Gas: 4"
Feedwater 2 1/2"
Bottom Blowdown: 1"
Continuous Blowdown: 2"

#### **EMMISIONS**

NOx: 60 PPM VOC: N/A CO: 200 PPM PM: N/A

#### **ELECTRICAL**

460V/3PH/60HZ

#### **FUEL CONSUMPTION**

Natural Gas: 24,199 SCFH

#### **ADDITIONAL INFORMATION**

**Scotch Marine Boiler** 

#### **DIMENSIONS**

L x W x H: 278" x 116" x 88" Shipping Weight: 33,429 LBS Operating Weight: 53,627 LBS