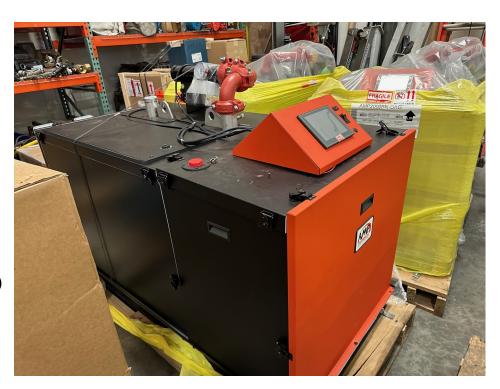

## Model: 2000 MBH Thermal Solutions/Condensing Boiler

**BOILER** 

**Manufacturer: THERMAL SOLUTIONS** 

Model: AMP-2000

Year: 2023

Type: CONDENSING BOILER

Capacity: 2000 MBH Pressure: 160 PSI Burner: GAS/LP

**CONNECTIONS** 

Supply: 3"
Air Supply: 8"

Boiler Drain: 3/4" Natural Gas: 1 1/4"

Return: 2 1/2"

Vent: 8"

**EMMISIONS** 

**NOx: 10 PPM** 

**ELECTRICAL** 

115V/1PH/60HZ

**FUEL CONSUMPTION** 

Natural Gas: 4,098 SCFH

**ADDITIONAL INFORMATION** 

**Condensate Neutralizer Kit** 

Outdoor Air Sensor

**BACnet Communications** 

Primary Circulating Pump (Size FPR 30ΔT)

**DIMENSIONS** 

LxWxH: 66.125" x 34.25" x 42.75"

Shipping Weight: 1,217 LBS Operating Weight: 1,356 LBS