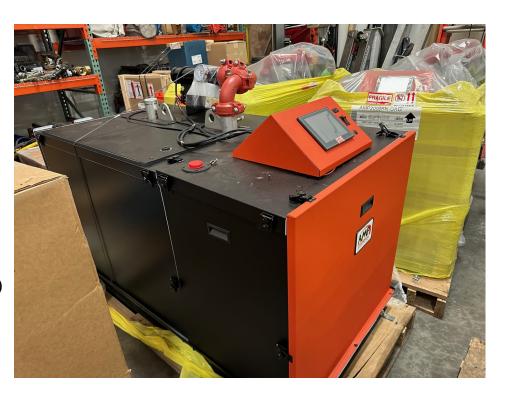

# Model: 1500 MBH Thermal Solutions/Condensing Boiler

**BOILER** 

Manufacturer: THERMAL SOLUTIONS

Model: AMP-1500

Year: 2023

Type: CONDENSING BOILER

Capacity: 1500 MBH Pressure: 160 PSI Burner: GAS/LP

#### **CONNECTIONS**

Supply: 3"
Air Supply: 8"
Boiler Drain: 3/4"
Natural Gas: 1 1/4"
Return: 2 1/2"

Vent: 8"

## **DIMENSIONS**

LxWxH: 66.125" x 34.25" x 42.75"

Shipping Weight: 1,217 LBS Operating Weight: 1,325 LBS