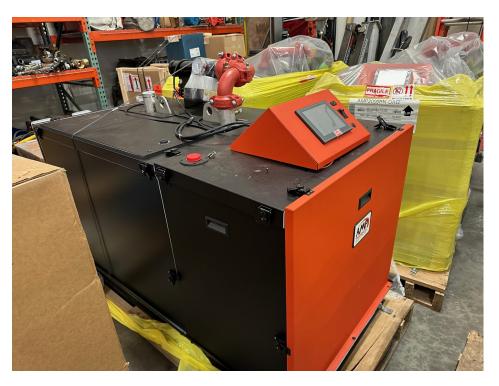

# Model: 1000 MBH Thermal Solutions/Condensing Boiler

#### BOILER

**ELECTRICAL** 

Manufacturer: THERMAL SOLUTIONS 115V/1PH/60HZ Model: AMP-1000 Year: 2023 **Type: CONDENSING BOILER** Capacity: 1000 MBH Pressure: 160 PSI Burner: GAS/LP

# **DIMENSIONS**

L x W x H: 45.50" x 34.25" x 42.75" Shipping Weight: 922 LBS **Operating Weight: 1,013 LBS** 