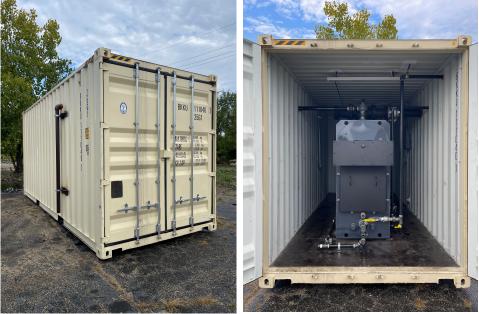

## FOR RENT! 80 HP LES/Hot Water or Steam/Rental Trailer

### **BOILER**

#### TRAILER DIMENSIONS

LxWxH: 238.5"x96"x114" Shipping Weight: MAX GROSS 67,000LBS