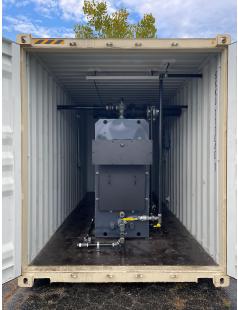

## FOR RENT! 105 HP LES/Hot Water or Steam/Rental Trailer

**BOILER** 

Manufacturer: **LES** 

Type: STEAM - HOT WATER

Capacity: 105 HP

Pressure: 15 Steam/30 PSI Burner: Weishaupt Low NOx CONNECTIONS

Main Steam: 8" Natural Gas: 2 1/2"

Feedwater: 1 1/2"

Continous Blowdown: 1"

Surface Blowdown: 1 1/2"

WATER SOFTENER

Manufacturer: MARLO

Type: WATER SOFTENER

Model: MAT-300

TRAILER DIMENSIONS

LxWxH: 238.5"x96"x114"

Shipping Weight: MAX GROSS 67,000LBS

**FUFL CONSUMPTION** 

Natural Gas: 4240 CFH

Oil: 30.3 GPH

ADDITIONAL INFORMATION

Model: HFR-105-X

FI FCTRICAL

115V/60HZ/1PH

**BLOWDOWN SEPERATOR** 

Manufacturer: WILSON ENGINEERING Type: **BLOWDOWN SEPERATOR** 

**CONTROLS** 

**EMISSIONS** 

NOx: N/A S02: N/A CO: N/A PM: N/A

**FFFDTANK** 

Manufacturer: INDUSTRIAL STEAM

**FEED SYSTEM** Type:

Model: 100FS

Electrical: 460V/60HZ/3PH